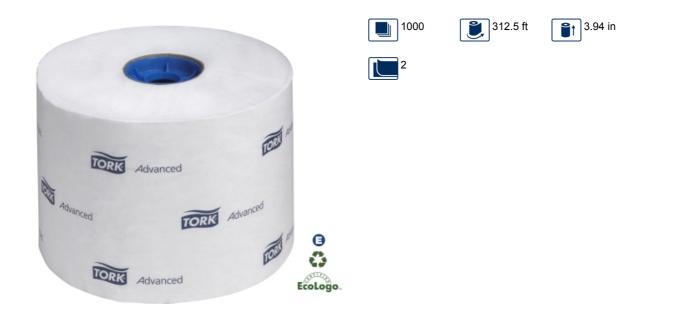

## product properties

| product | system                                           | Roll<br>Length | Roll Width | Roll<br>Diameter | Number of<br>Sheets | Sheet<br>Length | Length per<br>case | Ply | Print | Embossin<br>g | Color |
|---------|--------------------------------------------------|----------------|------------|------------------|---------------------|-----------------|--------------------|-----|-------|---------------|-------|
| 110292A | T26 - high-<br>capacity<br>bath tissue<br>system | 312.5 ft       | 3.94 in    | 5.4 in           | 1000                | 3.75 in         | 11250 ft           | 2   | no    | yes           | White |

## description

Ideal for image to everyday washrooms, Tork Advanced High-Capacity Bath Tissue provides hygienic dispensing while reducing waste and maintenance expense. High capacity rolls eliminate service outages. Embossed rolls enhance bulk and softness. The banded rolls create less waste and source reduction. The easy start tail seal prevents waste. Tork bath tissue has rapid breakup, ideal for all plumbing systems. Made from 100% recycled fibers an environmental benefit, and a positive image builder.Replaces 120299 and 110292.EcoLogo Certified.